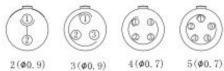

| Up to 95% at 60°C |                      |
| Temperature range         | -55°C, +250°C     |                      |
| Resistance to vibration   | 10-2000Hz,15g     | IEC 60512-4 test 6d  |
| Shock resistance          | 100g, 6ms         | IEC 60512-4 test 6c  |
| Salt spray corrosion test | >96hrs            | IEC 60512-6 test 11f |
| Protection index (mated)  | IP50              | IEC 60529            |
| Climatical category       | 55/175/21         | IEC 60068-1          |

#### **Electrical**

| Charac     | teristics | Value  | Standard      |
|------------|-----------|--------|---------------|
| Shielding  | at 10MHZ  | >75 dB | IEC 60619-1-3 |
| efficiency | at 1GHZ   | >40 dB | IEC 60619-1-3 |





# **Dimensional line drawings**



CONNECTOR SOLDER CUP VIEW











9(\$0.5)