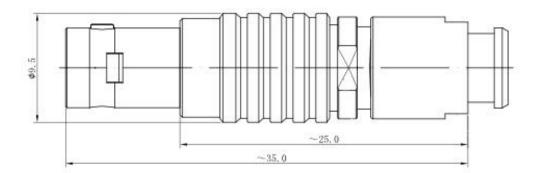

C60512-5test9a     |
| Humidity                  | Up to 95% at 60°C |                      |
| Temperature range         | -55°C, +250°C     |                      |
| Resistance to vibration   | 10-2000Hz,15g     | IEC 60512-4 test 6d  |
| Shock resistance          | 100g, 6ms         | IEC 60512-4 test 6c  |
| Salt spray corrosion test | >96hrs            | IEC 60512-6 test 11f |
| Protection index (mated)  | IP50              | IEC 60529            |
| Climatical category       | 55/175/21         | IEC 60068-1          |

#### **Electrical**

| Charac     | teristics | Value  | Standard      |
|------------|-----------|--------|---------------|
| Shielding  | at 10MHZ  | >75 dB | IEC 60619-1-3 |
| efficiency | at 1GHZ   | >40 dB | IEC 60619-1-3 |





# **Dimensional line drawings**



CONNECTOR SOLDER CUP VIEW











9(\$0.5)