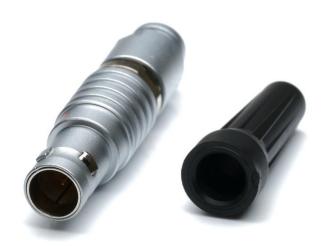

# RS PRO Straight Plug Male Solder Brass

RS Pro's range of Chrome plated Brass push-pull locking connectors offer exceptional quality that is found in many cutting-edge connectors, including full 360° EMC shielding and high mating life. As has become standard within the RS Pro brand you can expect high quality products but at a reasonable price. These connectors are ideal for use in medical devices, testing equipment, audio equipment and other high-end indoor applications.

## **Features & Benefits:**

- **Push-pull latching system**
- **Chrome plated Brass**
- **IP50**
- 360° Screening for full EMC shielding

| Pin Number | <b>Current Rating</b> |
|------------|-----------------------|
| 2          | 10A                   |
| 3          | 8A                    |
| 4          | 7A                    |
| 5          | 6.5A                  |
| 6          | 2.5A                  |
| 7          | 2.5A                  |
| 9          | 2A                    |