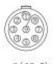

| Up to 95% at 60°C |                      |
| Temperature range         | -55°C, +250°C     |                      |
| Resistance to vibration   | 10-2000Hz,15g     | IEC 60512-4 test 6d  |
| Shock resistance          | 100g, 6ms         | IEC 60512-4 test 6c  |
| Salt spray corrosion test | >96hrs            | IEC 60512-6 test 11f |
| Protection index (mated)  | IP50              | IEC 60529            |
| Climatical category       | 55/175/21         | IEC 60068-1          |

#### **Electrical**

| Charac     | teristics | Value  | Standard      |
|------------|-----------|--------|---------------|
| Shielding  | at 10MHZ  | >75 dB | IEC 60619-1-3 |
| efficiency | at 1GHZ   | >40 dB | IEC 60619-1-3 |





# **Dimensional line drawings**



CONNECTOR SOLDER CUP VIEW











9(\$0.5)