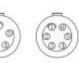

| Up to 95% at 60°C |                      |
| Temperature range         | -55°C, +250°C     |                      |
| Resistance to vibration   | 10-2000Hz,15g     | IEC 60512-4 test 6d  |
| Shock resistance          | 100g, 6ms         | IEC 60512-4 test 6c  |
| Salt spray corrosion test | >96hrs            | IEC 60512-6 test 11f |
| Protection index (mated)  | IP50              | IEC 60529            |
| Climatical category       | 55/175/21         | IEC 60068-1          |

#### **Electrical**

| Charac     | teristics | Value  | Standard      |
|------------|-----------|--------|---------------|
| Shielding  | at 10MHZ  | >75 dB | IEC 60619-1-3 |
| efficiency | at 1GHZ   | >40 dB | IEC 60619-1-3 |





# **Dimensional line drawings**



CONNECTOR SOLDER CUP VIEW











9(\$0.5)