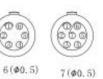

| Up to 95% at 60°C |                      |
| Temperature range         | -55°C, +250°C     |                      |
| Resistance to vibration   | 10-2000Hz,15g     | IEC 60512-4 test 6d  |
| Shock resistance          | 100g, 6ms         | IEC 60512-4 test 6c  |
| Salt spray corrosion test | >96hrs            | IEC 60512-6 test 11f |
| Protection index (mated)  | IP50              | IEC 60529            |
| Climatical category       | 55/175/21         | IEC 60068-1          |

#### **Electrical**

| Charac     | teristics | Value  | Standard      |
|------------|-----------|--------|---------------|
| Shielding  | at 10MHZ  | >75 dB | IEC 60619-1-3 |
| efficiency | at 1GHZ   | >40 dB | IEC 60619-1-3 |





# **Dimensional line drawings**



CONNECTOR SOLDER CUP VIEW











9(\$0.5)