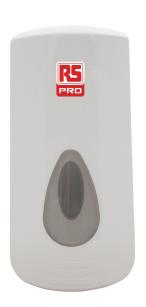

# 2 litre pouch dispenser for hand cleaner.

Stock No: 219-3688

### **Description**:

Heavy-duty wall mounted dispenser for all RS Pro 2 litre hand cream, cleaner & santiser pouches

- Not suitable for Foaming Hand Cleaners