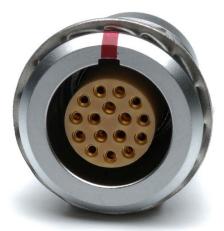

# Datasheet RS PRO Fixed receptacle Female 16 pin Solder Brass

Stock No: 209-5632

RS Pro's range of Chrome plated Brass push-pull locking connectors offer exceptional quality that is found in many cutting-edge connectors, including full 360° EMC shielding and high mating life. As has become standard within the RS Pro brand you can expect high quality products but at a reasonable price. These connectors are ideal for use in medical devices, testing equipment, audio equipment and other high-end indoor applications.