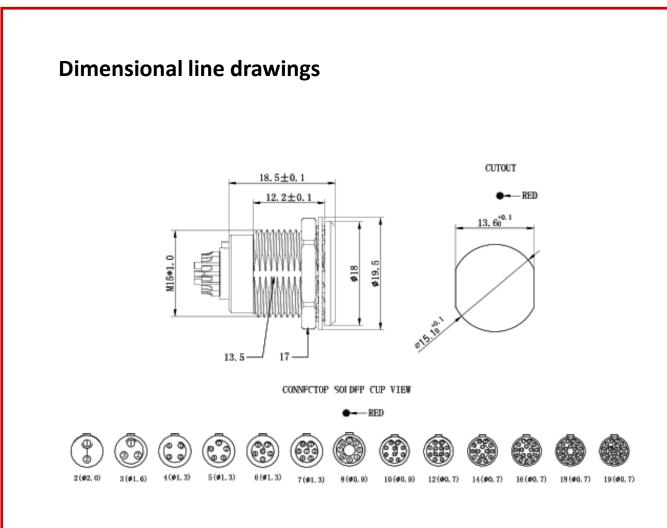

# Datasheet RS PRO Fixed receptacle Female 16 pin Solder Brass

Stock No: 209-5632

RS Pro's range of Chrome plated Brass push-pull locking connectors offer exceptional quality that is found in many cutting-edge connectors, including full 360° EMC shielding and high mating life. As has become standard within the RS Pro brand you can expect high quality products but at a reasonable price. These connectors are ideal for use in medical devices, testing equipment, audio equipment and other high-end indoor applications.