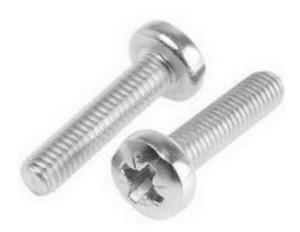

# RS Pro Stainless Steel Pan Head Machine Screws, M5 x 40mm

RS Stock No: 914-1513

#### **Product Details**

RS Pro machine screw measuring M5 x 40 mm, is made of A2 grade stainless steel. This pan head screw is fully threaded and it can be used in pre-tapped holes or can be used with conforming nuts and washers in through holes. The cross recess screw is designed to give you ease of assembly. It is suitable for light engineering, domestic appliances and electronics applications. This machine screw meets DIN 7985 standards.