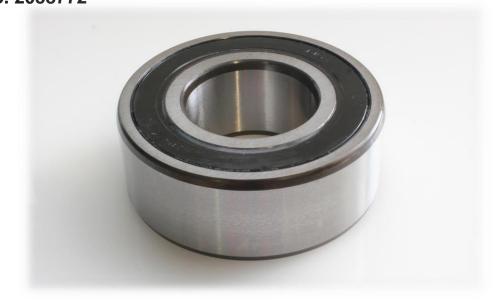

## Datasheet RS PRO Double Row Angular Contact Stock No. 2058772

## Features & Benefits:

Double row angular contact ball bearings come with a built in 30° contact angle on each row. The contact angles extend beyond the limits of the bearing, allowing axial and radial loads in either direction.