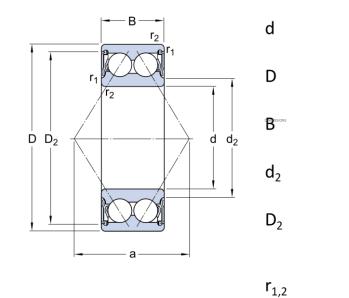

## **Technical Specifications:**

| ld (mm)    | 10    |
|------------|-------|
| Od (mm)    | 30    |
| Width (mm) | 14    |
| Material   | Steel |

## **Dimensional line drawings**

30 mm 14 mm ≈ 15.8 mm ≈ 24.95 mm min. 0.6 mm

10 mm

16 mm

а