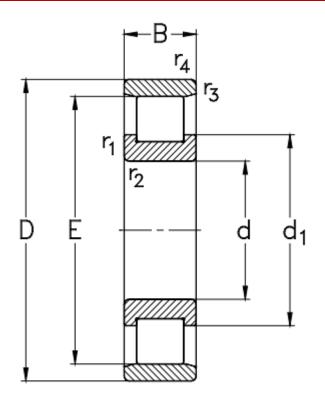

## Mechanical Specifications

| Inside Diameter (d)        | 70mm    |
|----------------------------|---------|
| Outside Diameter (D)       | 125mm   |
| Width (B)                  | 31mm    |
| Diameter Under Rollers (E) | 83.5mm  |
| Dynamic Load Rating        | 175kN   |
| Static Load Rating         | 195kN   |
| Limiting Speed             | 6300rpm |
| Mass                       | 1.6kg   |

# INCLUDES WITH PRODUCT / STANDARD ACCESSORIES / CONSTRUCTIONAL DIAGRAM