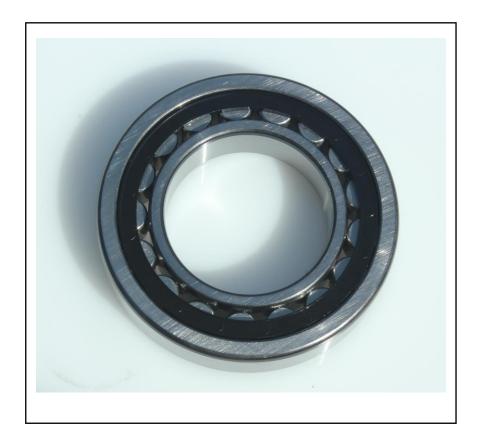

# Cylindrical Roller Bearing 70x125x31mm

**RS Stock No.: 2482919** 

RS Professionally Approved Products bring to you professional quality parts across all product categories. Our product range has been tested by engineers and provides a comparable quality to the leading brands without paying a premium price.

## **Product Description**

A range of RS Pro single row Cylindrical Roller Bearings, offering versatility and overall high performance. RS Pro Cylindrical Roller bearings utilise either a Polyamide or Brass cage and optimised internal geometry to ensure adequate operation.