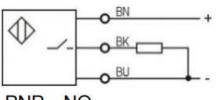

Voltage withstand         |                                              |
| Insulation resistance     | ≥50MΩ(500VDC)                                |
| Vibration resistance      | 1050Hz(1.5mm)                                |
| Housing material          | Stainless steel                              |
| Connection                | 2m PVC cable                                 |

| Protection Category |      |  |
|---------------------|------|--|
| IP Rating           | IP67 |  |
|                     |      |  |

| Additional Information       |        |
|------------------------------|--------|
| Custom Tariff Number/HS code | 903180 |

#### **Approvals**

| Compliance/Certifications | CE |
|---------------------------|----|

## **Inductive Sensors**



### **Dimensions and Wiring**





PNP NO