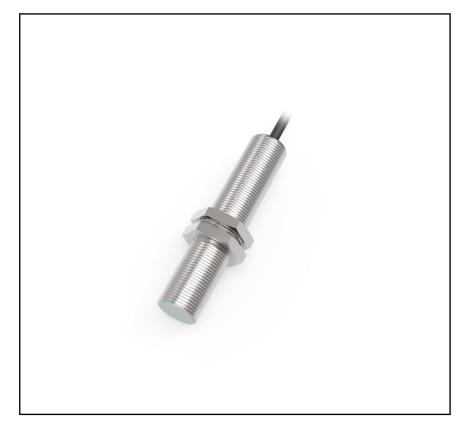

# **RS PRO Inductive Sensor**

RS Stock No.: 2522034

RS PRO Professionally Approved Products bring to you professional quality parts across all product categories. Our product range has been tested by engineers and provides a comparable quality to the leading brands without paying a premium price.

#### **Specifications**

| Mounting                  | Quasi-flush                                  |
|---------------------------|----------------------------------------------|
| Rated distance Sn         | 2mm                                          |
| Assured distance Sa       | 01.6mm                                       |
| Shape size                | M8*40mm                                      |
| Output                    | PNP NO                                       |
| Supply voltage            | 1030 VDC                                     |
| Standard target           | Fe 8*8*1t                                    |
| Switch point offset[%/Sr] | ≤±10%                                        |
| Hysteresis range [%/Sr]:  | 120%                                         |
| Repeat accuracy           | ≤3%                                          |
| Load current              | ≤150mA                                       |
| Residual voltage          | ≤2.5V                                        |
| Current consumption       | ≤10mA                                        |
| Protection circuit:       | Short-circuit, overload and reverse polarity |
| Output indicator:         | Yellow LED                                   |
| Ambient temperature       | -25°C70°C                                    |
| Ambient humidity          | 35-95%RH                                     |
| Switch frequency          | 1500Hz                                       |
| Voltage withstand         |                                              |
| Insulation resistance     | ≥50MΩ(500VDC)                                |
| Vibration resistance      | 1050Hz(1.5mm)                                |
| Housing material          | Stainless steel                              |
| Connection                | 2m PVC cable                                 |