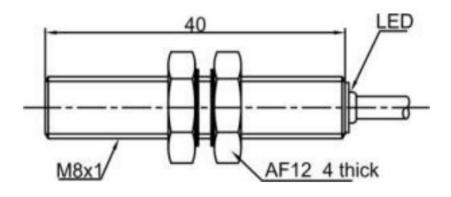

### **Dimensions and Wiring**

PNP NO

#### **Specifications**

| Mounting                  | Quasi-flush                                  |
|---------------------------|----------------------------------------------|
| Rated distance Sn         | 2mm                                          |
| Assured distance Sa       | 01.6mm                                       |
| Shape size                | M8*40mm                                      |
| Output                    | PNP NO                                       |
| Supply voltage            | 1030 VDC                                     |
| Standard target           | Fe 8*8*1t                                    |
| Switch point offset[%/Sr] | ≤±10%                                        |
| Hysteresis range [%/Sr]:  | 120%                                         |
| Repeat accuracy           | ≤3%                                          |
| Load current              | ≤150mA                                       |
| Residual voltage          | ≤2.5V                                        |
| Current consumption       | ≤10mA                                        |
| Protection circuit:       | Short-circuit, overload and reverse polarity |
| Output indicator:         | Yellow LED                                   |
| Ambient temperature       | -25°C70°C                                    |
| Ambient humidity          | 35-95%RH                                     |
| Switch frequency          | 1500Hz                                       |
| Voltage withstand         |                                              |
| Insulation resistance     | ≥50MΩ(500VDC)                                |
| Vibration resistance      | 1050Hz(1.5mm)                                |
| Housing material          | Stainless steel                              |
| Connection                | 2m PVC cable                                 |