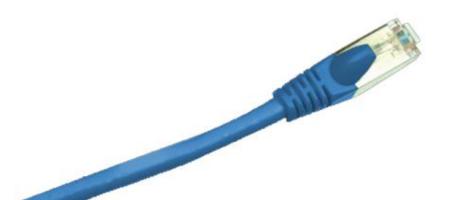

# **Category 6 Unscreened LSZH Patch Cords**

RS Stock number <u>556-998</u>

### **Description:**

Category 6 unscreened patch cord range exceeds the transmission line performance requirements of IEC and TIA for CLASS E/Category 6 systems.

The patch cords are designed for mechanical and electrical reliability, using quality materials and processes, to provide a patch cord solution which

#### **Features:**

- Electrically compliant beyond 250MHz
- Low smoke zero halogen sheathed cable
- Low profile moulded strain relief boot for use with blade servers
- Integral anti-snag latch as standard
- 8 standard colours
- 7 standard lengths (1m, 2m, 3m, 5m, 10m, 15m & 20m)
- Other lengths and colours available upon request\*
- Individually bagged with traceability information