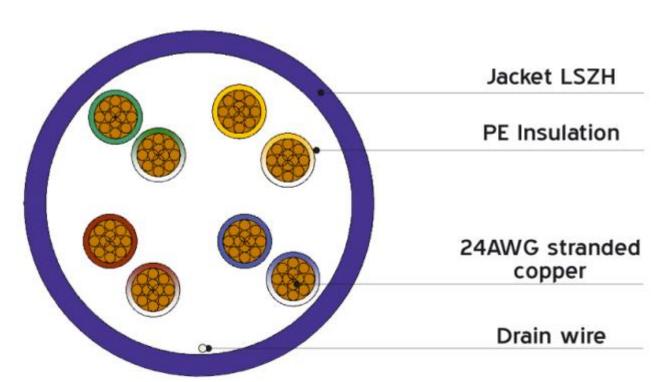

#### Construction

| Construction |              |                 |
|--------------|--------------|-----------------|
|              | AWG          | 26              |
| Conductors   | Size mm      | 7/0.20 +/- 0.00 |
|              | Material     | Bare Copper     |
|              | Diameter mm  | 0.98 +/- 0.05   |
| Insulators   | Material     | Polyolefin      |
|              | External O.D | 6.0 +/- 0.20    |
| Jacket       | Thickness mm | 0.5             |
|              | Material     | LSZH            |
|              |              |                 |