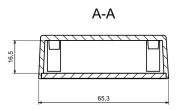

### **Features and Benefits**

- Made of ABS
- Available in black color
- Protection against liquids and solid objects: IP54 rating
- Lugs for wall mounting

Α

| Category           | Enclosures For Wall Mounting |
|--------------------|------------------------------|
| Туре               | Full with lug ( <b>U</b> )   |
| Material           | ABS                          |
| Variant            | Without gasket               |
| Height             | 22.0 mm                      |
| Width              | 65.0 mm                      |
| Length             | 90.0 mm                      |
| Color              | Black                        |
| Protection level   | IP54                         |
| Standards Met      | RoHS Compliant               |
| Accessories        | Screw 3/16: 4.0 pcs          |
| Certificate number | CE/032/18                    |