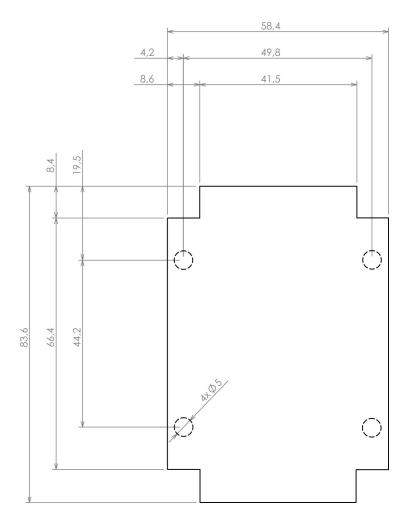

### Max PCB size

Dashed line shows outline of the mounting boss under PCB board Recommended mounting holes diameter ø3,5mm All dimensions are given within +/-0,5mm tolerance