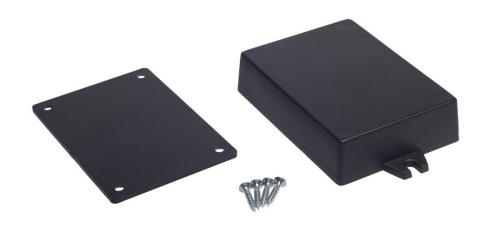

### **Product Details**

Two-part enclosure is made of black ABS. The enclosure provides IP54 rating it is ideal for applications that doesn't require hermetic seal, it can be mounted on walls and other surfaces using mounting ears.

### **Features and Benefits**

- Made of ABS
- Available in black color
- Protection against liquids and solid objects: IP54 rating
- Lugs for wall mounting

Α

| Category           | Enclosures For Wall Mounting |
|--------------------|------------------------------|
| Туре               | Full with lug ( <b>U</b> )   |
| Material           | ABS                          |
| Variant            | Without gasket               |
| Height             | 22.0 mm                      |
| Width              | 65.0 mm                      |
| Length             | 90.0 mm                      |
| Color              | Black                        |
| Protection level   | IP54                         |
| Standards Met      | RoHS Compliant               |
| Accessories        | Screw 3/16: 4.0 pcs          |
| Certificate number | CE/032/18                    |