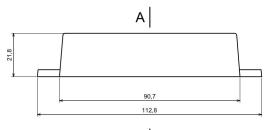

### **Features and Benefits**

- Made of ABS
- Available in black color
- Protection against liquids and solid objects: IP54 rating
- Lugs for wall mounting

Α

| Category           | Enclosures For Wall Mounting |
|--------------------|------------------------------|
| Туре               | Full with lug ( <b>U</b> )   |
| Material           | ABS                          |
| Variant            | Without gasket               |
| Height             | 22.0 mm                      |
| Width              | 65.0 mm                      |
| Length             | 90.0 mm                      |
| Color              | Black                        |
| Protection level   | IP54                         |
| Standards Met      | RoHS Compliant               |
| Accessories        | Screw 3/16: 4.0 pcs          |
| Certificate number | CE/032/18                    |