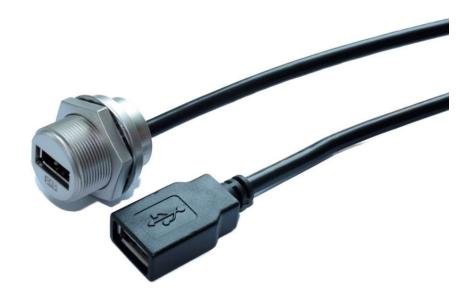

# RS PRO IP68 USB-A 2.0 – Metal Panel Mount with 300mm Cable to USB-A 2.0 Socket

The RS PRO series of waterproof metal USB-A connectors are a range of ruggedised IP68 connectors designed to be used outdoors or in harsher industrial environments. Designed to fit panel cut outs of 20.75mm the metal USB-A series also comes with rear potting on the panel mount connectors. This ensures your panel is still sealed to an IP68 rating even when the connector is unmated, and the sealing cap is not connected. The threaded mating allows for a secure connection while the Gold-plated contacts and USB Version 2.0 ensures 480Mbps data speeds.

#### **Features & Benefits:**

- Nickel Plated Zinc Alloy Housing
- IP68
- Rear Potted
- Threaded Mating
- USB-A 2.0
- Speeds up to 480Mbps