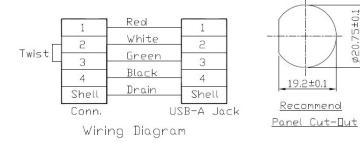

# **Dimensional line drawings**

# RS PRO IP68 USB-A 2.0 – Metal Panel Mount with 300mm Cable to USB-A 2.0 Socket

The RS PRO series of waterproof metal USB-A connectors are a range of ruggedised IP68 connectors designed to be used outdoors or in harsher industrial environments. Designed to fit panel cut outs of 20.75mm the metal USB-A series also comes with rear potting on the panel mount connectors. This ensures your panel is still sealed to an IP68 rating even when the connector is unmated, and the sealing cap is not connected. The threaded mating allows for a secure connection while the Gold-plated contacts and USB Version 2.0 ensures 480Mbps data speeds.