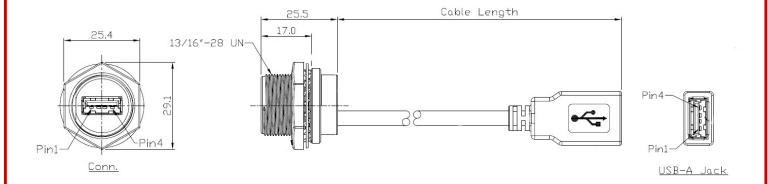

# **Dimensional line drawings**

# RS PRO IP68 USB-A 2.0 – Metal Panel Mount with 300mm Cable to USB-A 2.0 Socket

The RS PRO series of waterproof metal USB-A connectors are a range of ruggedised IP68 connectors designed to be used outdoors or in harsher industrial environments. Designed to fit panel cut outs of 20.75mm the metal USB-A series also comes with rear potting on the panel mount connectors. This ensures your panel is still sealed to an IP68 rating even when the connector is unmated, and the sealing cap is not connected. The threaded mating allows for a secure connection while the Gold-plated contacts and USB Version 2.0 ensures 480Mbps data speeds.