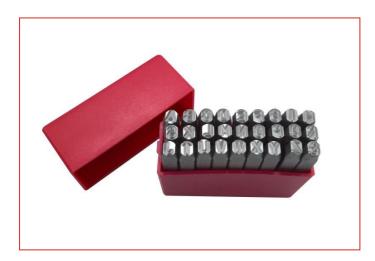

## Datasheet **27pcs Letter Stamp**

RS Stock number 875-4742

Material: CR-V steel Finished: sandblast finished w/lacquer painting Hardness: HRC 58-60

Content: 27pcs letter steel stamp, round type, size in 6.0mm Letter: Capital A~Z( face) Symbol: & 1lb hammer available

Each set in pp red case

Features: Ideal for stamping metal, plastic, leather or wood Made from shock-resistant tool steel Hardened and tempered to give long life Capable of indenting material up to 45 Rockwell C hardness Supplied in sturdy plastic boxes