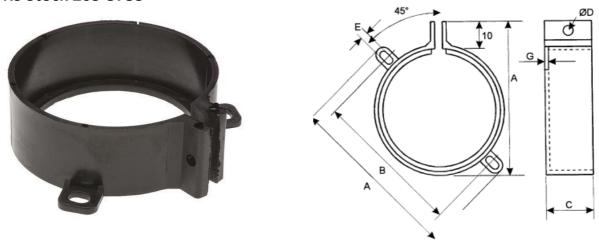

The insulated versions have a 2mm raised mounting at the base eliminating the need for an insulating disc on the capacitor.

| RS       | Can Ø | A    | В    | C  | D | Е   | G   |
|----------|-------|------|------|----|---|-----|-----|
| 203-5676 | 25    | 49   | 37   | 25 | 4 | 4.7 | 2.5 |
| 238-7264 | 30    | 54   | 42.2 | 25 | 4 | 4.7 | 2.5 |
| 203-5698 | 35    | 57.5 | 46   | 25 | 4 | 4.7 | 2.5 |
| 203-5705 | 40    | 64   | 52   | 25 | 4 | 4.7 | 2.5 |
| 203-5711 | 45    | 68   | 56   | 25 | 4 | 4.7 | 2.5 |

## **ENGLISH**

| RS       | Can Ø | Α   | В    | С  | D | E   | F    | G   |
|----------|-------|-----|------|----|---|-----|------|-----|
| 203-5727 | 50    | 74  | 32   | 25 | 4 | 4.7 | 37   | 2.5 |
| 203-5733 | 63.5  | 87  | 38.5 | 25 | 4 | 4.7 | 43.5 | 2.5 |
| 203-5755 | 76    | 100 | 45   | 25 | 4 | 4.7 | 50   | 2.5 |
| 203-5761 | 90    | 114 | 52   | 25 | 4 | 4.7 | 57   | 2.5 |