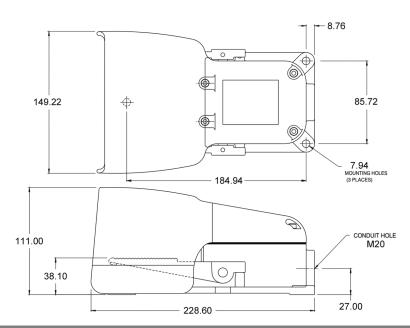

being operated.

Three holes provided for rigid mounting to floor or equipment.

Weight 3.4kg

Size (See below)

RS, Professionally Approved Products, gives you professional quality parts across all products categories. Our range has been testified by engineers as giving comparable quality to that of the leading brands without paying a premium price.