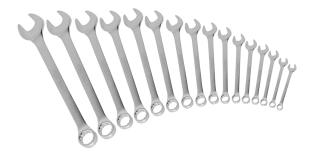

## Applications

It is suitable for tightening and removing bolts and nuts

## Part Number Table

| Description        | Size<br>(mm) | Length (L)<br>(mm) | Part Number |
|--------------------|--------------|--------------------|-------------|
| Combination Wrench | 6            | 95.4               | MP-CW6MM    |
|                    | 7            | 106.1              | MP-CW7MM    |
|                    | 8            | 116.6              | MP-CW8MM    |
|                    | 9            | 127.3              | MP-CW9MM    |
|                    | 10           | 137.7              | MP-CW10MM   |
|                    | 11           | 148.2              | MP-CW11MM   |
|                    | 12           | 160.1              | MP-CW12MM   |
|                    | 13           | 170.4              | MP-CW13MM   |
|                    | 14           | 181.2              | MP-CW14MM   |
|                    | 15           | 191.9              | MP-CW15MM   |
|                    | 16           | 202.6              | MP-CW16MM   |
|                    | 17           | 213.5              | MP-CW17MM   |
|                    | 18           | 223.1              | MP-CW18MM   |
|                    | 19           | 234.3              | MP-CW19MM   |
|                    | 20           | 244.9              | MP-CW20MM   |