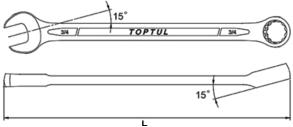

#### Diagram

## Part Number Table

| Description        | Size<br>(mm) | Length (L)<br>(mm) | Part Number |
|--------------------|--------------|--------------------|-------------|
| Combination Wrench | 6            | 95.4               | MP-CW6MM    |
|                    | 7            | 106.1              | MP-CW7MM    |
|                    | 8            | 116.6              | MP-CW8MM    |
|                    | 9            | 127.3              | MP-CW9MM    |
|                    | 10           | 137.7              | MP-CW10MM   |
|                    | 11           | 148.2              | MP-CW11MM   |
|                    | 12           | 160.1              | MP-CW12MM   |
|                    | 13           | 170.4              | MP-CW13MM   |
|                    | 14           | 181.2              | MP-CW14MM   |
|                    | 15           | 191.9              | MP-CW15MM   |
|                    | 16           | 202.6              | MP-CW16MM   |
|                    | 17           | 213.5              | MP-CW17MM   |
|                    | 18           | 223.1              | MP-CW18MM   |
|                    | 19           | 234.3              | MP-CW19MM   |
|                    | 20           | 244.9              | MP-CW20MM   |