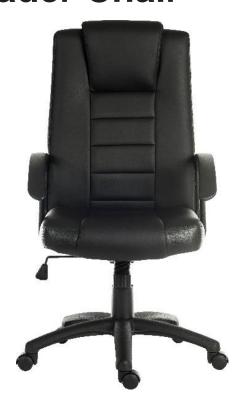

## **RS Pro Leader Chair**

Stock No: 2005623

| Seat Height: 50-60 cm | Back Width: 48 cm                   |
|-----------------------|-------------------------------------|
| Seat Width: 49 cm     | Width (from outside each arm): 57cm |
| Seat Depth : 47 cm    | Gross Weight : 13kg                 |
| Back Height : 62 cm   | Colour : Black bonded leather faced |

## **Features & Benefits:**

- Bonded leather faced executive armchair
- Sturdy nylon base
- Durable nylon armrests
- Reclining function with tilt tension

## General

Durable bonded leather faced chair in Black with a padded rest for your head, sturdy nylon five star base and matching armrests. It has the usual executive features such as a gas lift height adjustment with recline tilt function and adjustable tension, perfect for all users' comfort. The smart appearance of the extra padding on the backrest for your head and the neutral colouring complete the effortless style of this great all rounder. Great for up to 8 hours a day use and rated up to 115kg.