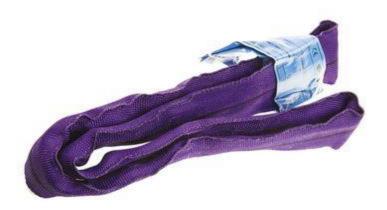

## RS Pro 1t 5mt CIRC. ROUNDSLING VIOLET EWL 2.5mt

RS Stock No: 1244856

## **Key features:**

Round slings for various lifting applications. Colours enable colour coding making it easier to identify the right sling for the right task.

Strong, flexible & lightweight

Polyester construction

Lighter than chain & less likely to cause damage

Easy to inspect for damage

High resistance to abrasion

Shock absorbing

|         |        | Working load limit (WLL) in tons |             |              |        |         |
|---------|--------|----------------------------------|-------------|--------------|--------|---------|
|         |        | 0                                |             |              |        |         |
|         |        | Straight pull                    | Choke hitch | Basket hitch |        |         |
| Art no  |        |                                  |             | 0°           | 0°-45° | 45°-60° |
| 1244856 | Violet | 1                                | 0,8         | 2            | 1,4    | 1       |