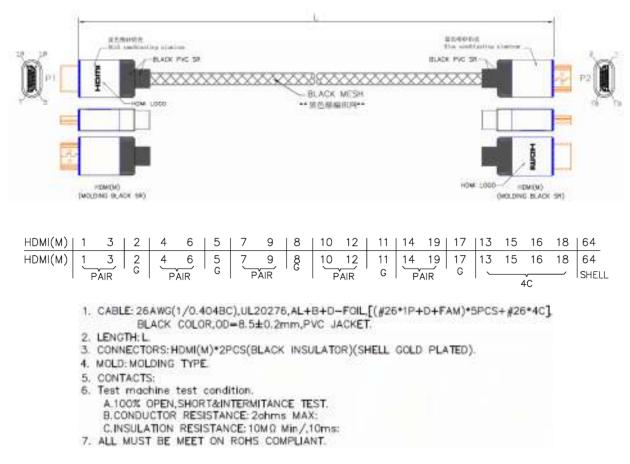

## RS PRO 5mtr HDMI M-M 8K High Speed with Ethernet Cable – Black with Blue Connectors

Stock number: 195-4899

The RSPRO 5 metre male to male 8K HDMI cable which has a black PVC jack with mesh and an outer diameter of 8.5mm. The connectors have a gold flash covering to prevent corrosion.

The connector hoods are also made of Aluminium and sandblasted blue and has a strain relief to prevent the jacket splitting around the boot.

HDMI is possibly the most common display connection on the market which can be found on devices ranging from PC's, Bluray players, games consoles and more.