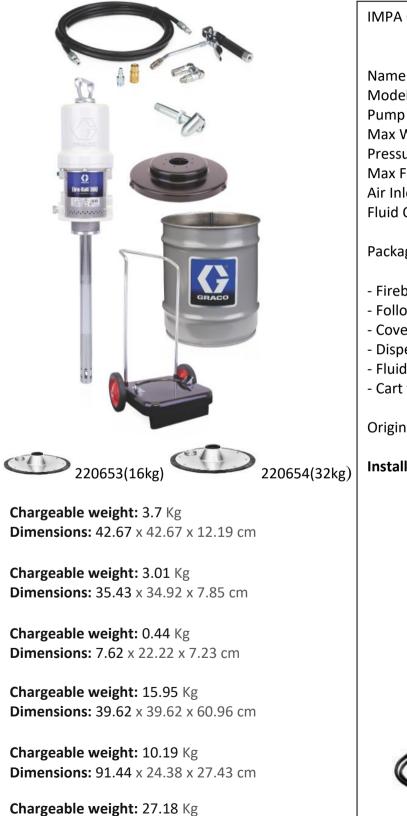

## **GRACO FIREBALL 300 50:1 GREASE PUMP**

Fireball pump is designed with fewer parts, less wear and tear and reduced downtime. For transfer grease up NCLI #2.

Fire-Ball<sup>®</sup> 300 Series 50:1 Grease Pump - Portable Pail Dispenser Package

Dimensions: 54.86 x 30.48 x 97.53 cm

| IMPA CODE                                                                                                                                                                                              | :                                                      |
|--------------------------------------------------------------------------------------------------------------------------------------------------------------------------------------------------------|--------------------------------------------------------|
|                                                                                                                                                                                                        |                                                        |
| Model<br>Pump Ratio<br>Max Working                                                                                                                                                                     | : 8400psi<br>: 1.19 lb/min<br>: 3/8 Inch<br>: 1/4 Inch |
| _                                                                                                                                                                                                      |                                                        |
| <ul> <li>Fireball 300 50:1 Grease Pump</li> <li>Follow Plate for container size 16kg &amp; 32kg</li> <li>Cover</li> <li>Dispense Kit</li> <li>Fluid hose ¼" x 3.7m</li> <li>Cart two wheels</li> </ul> |                                                        |
| Origin: USA Graco                                                                                                                                                                                      |                                                        |
| Install 225773                                                                                                                                                                                         |                                                        |
|                                                                                                                                                                                                        |                                                        |