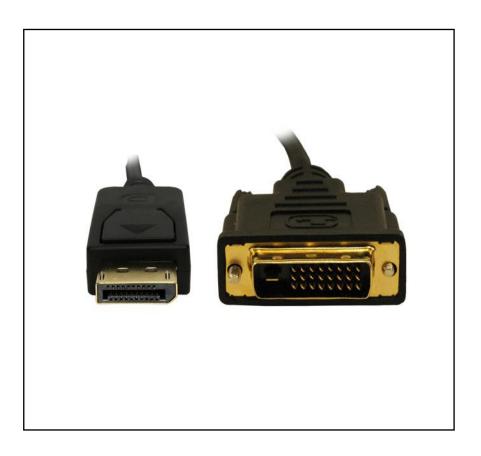

#### **Product Description**

Our RS PRO 1 metre DisplayPort to DVI-D cable comes with a latching, 20 pin male connector.

The connector hoods are made from black PVC and come with dust caps to protect the connectors. On top of the connector is the latch release and a strain relief on the end of the hood to support the cable.

#### **General Specifications**

| Connector A     | DisplayPort Male |  |
|-----------------|------------------|--|
| Connector B     | DVI Male         |  |
| Sheath Colour   | Black            |  |
| Sheath Material | PVC              |  |
| Max resolution  | 1080p            |  |