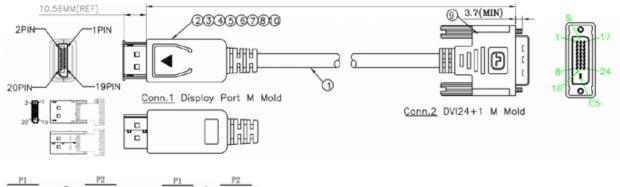

#### **Product Description**

Our RS PRO 1 metre DisplayPort to DVI-D cable comes with a latching, 20 pin male connector.

The connector hoods are made from black PVC and come with dust caps to protect the connectors. On top of the connector is the latch release and a strain relief on the end of the hood to support the cable.

#### **General Specifications**

| Connector A     | DisplayPort Male |  |
|-----------------|------------------|--|
| Connector B     | DVI Male         |  |
| Sheath Colour   | Black            |  |
| Sheath Material | PVC              |  |
| Max resolution  | 1080p            |  |