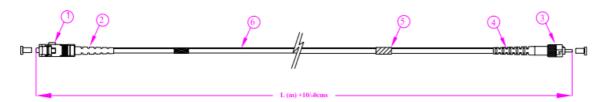

## **Dimensions: (mm)**

| No. | Description          | Ea |
|-----|----------------------|----|
| 1   | SC Connector         | 1  |
| 2   | SC Boots             | 1  |
| 3   | ST Connector         | 1  |
| 4   | ST Boots             | 1  |
| 5   | Identification Label | 1  |
| 6   | 2.8mm Duplex Cable   | 1  |