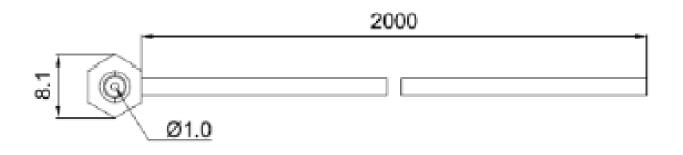

### **Dimension and Wiring**

Connection Diagrams / Assembly Diagrams / Illustrations / Accessories

#### **General Specifications**

| Detection method       | Through beam   |
|------------------------|----------------|
| Detection distance     | 150/500/2000mm |
| Diameter               | M4             |
| Minimum bend radius    | R2             |
| Temperature resistance | - 4070°C       |
| Length                 | 2 meter        |