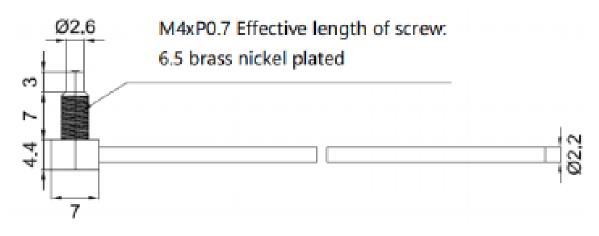

### **Dimension and Wiring**

Connection Diagrams / Assembly Diagrams / Illustrations / Accessories

#### **General Specifications**

| Detection method       | Through beam   |
|------------------------|----------------|
| Detection distance     | 150/500/2000mm |
| Diameter               | M4             |
| Minimum bend radius    | R2             |
| Temperature resistance | - 4070°C       |
| Length                 | 2 meter        |