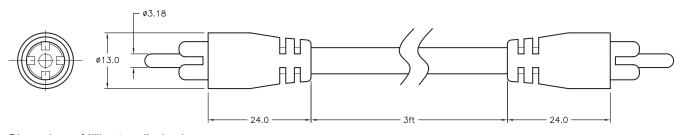

## **Specifications**

Coaxial Cable Type : RG59
Impedance : 750hm
Cable Assembly Type : Phono / RCA

Cable Length - Imperial : 3ft

Connector Type A : RCA/Phono Plug
Connector Type B : RCA/Phono Plug
RCA Connector : Brass, Gold-Plated

Jacket Colour : Black

Dimensions : Millimeters (Inches)