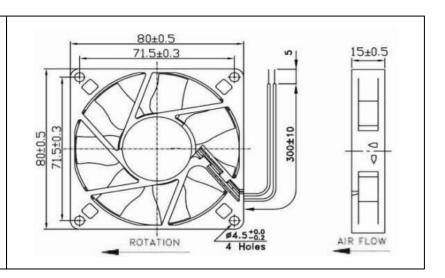

## **RS PRO DC FAN 80x15mm**

**Stock Number: 541-5255** 

ΕN

| Frame                 | PBT UL94 V-0 Plastic                                           |
|-----------------------|----------------------------------------------------------------|
| Impeller              | PBT UL94 V-0 Plastic                                           |
| Connection            | 2x Wire Leads, 24 AWG                                          |
| Motor                 | Brushless DC, Auto Cutoff, Auto<br>Restart, Polarity Protected |
| Bearing System        | Dual Ball Bearings                                             |
| Dielectric Strength   | 500VAC/min < 1mA                                               |
| Insulation Resistance | 10M ohm between leadwire and frame (500VDC)                    |

Weight: 0.062Kgs (0.13 lbs)

| O 0.079                                                     |                                  |
|-------------------------------------------------------------|----------------------------------|
| Static Pressure ("H <sub>2</sub> O) 0.019 0.019 0.019 0.019 |                                  |
| Jess 0.031                                                  |                                  |
| 0.016                                                       |                                  |
| ν 0 <sup>(</sup>                                            | 0 5 10 15 20 25<br>Airflow (CFM) |

| Model Number         | 541-5255               |
|----------------------|------------------------|
| Rated Voltage        | 24 VDC                 |
| Voltage Range        | 21.6 ~ 26.4 VDC        |
| Rated Current        | 0.08 A                 |
| Rated Speed (RPM)    | 2440                   |
| Airflow (CFM)        | 20.3                   |
| Noise Level (dB)     | 27.5                   |
| Max. Static Pressure | 0.07" H <sub>2</sub> O |