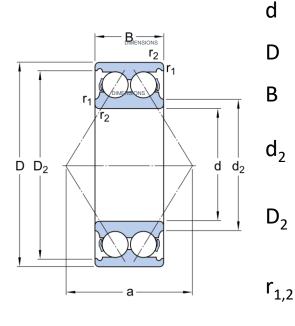

#### **Dimensional line drawings**

25 mm

62 mm

25.4 mm

≈ 35.7

mm

≈ 53.4

mm

min. 1.1

mm

36 mm

a