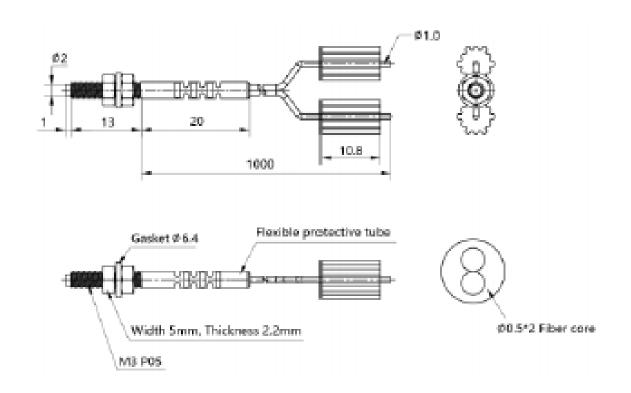

### **Dimension and Wiring**

Connection Diagrams / Assembly Diagrams / Illustrations / Accessories

### **General Specifications**

| Detection method       | Diffuse reflection |
|------------------------|--------------------|
| Minimum bend radius    | R15                |
| Diameter               | M3                 |
| Minimum objects        | Ф0.1               |
|                        | FINE:40            |
| Detection distance(mm) | TURBO:70           |
|                        | SUPER:120          |
| Length                 | 1 meter            |