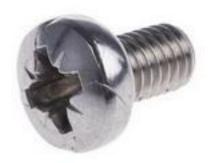

# RS Pro Plain Stainless Steel Pan Head Machine Screws, M6 x 10mm

RS Stock No: 190-585

#### **Product Details**

RS Pro machine screw measuring M6 x 10 mm, is made of A4 grade plain stainless steel material. This pan head screw is fully threaded and it can be used in pre-tapped holes or can be used with conforming nuts and washers in through holes. The machine screw is designed to give you ease of assembly. It is suitable for use in light engineering, domestic appliances and electronics applications. This machine screw meets DIN 7985 standards.