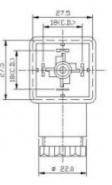

**Dimensions: (mm)** 

2Pole + Earth 250V AC VAC / 250 VAC NA NA Screw Type HD-Socket (HI-DOME) - Illuminated Type A M3 Screw Nitril / Silicon Nylon-6 GF PG-9 Black, Grey 20m Ohms max Copper alloy / Tin plated 10A 110VAC, 230VAC Screw-type 2 KV AC For 1 Minute 100 M Ohms min.