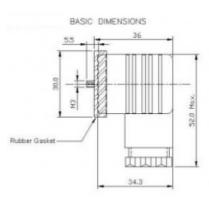

**Dimensions: (mm)** 

2Pole + Earth 250V AC VAC / 250 VAC NA NA Screw Type HD-Socket (HI-DOME) - Illuminated Type A M3 Screw Nitril / Silicon Nylon-6 GF PG-9 Black, Grey 20m Ohms max Copper alloy / Tin plated 10A 110VAC, 230VAC Screw-type 2 KV AC For 1 Minute 100 M Ohms min.