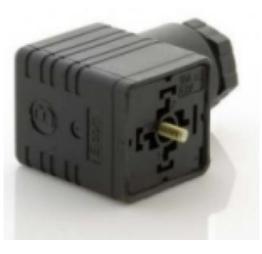

## Datasheet High Dome

**RS Stock 896-2057** 

## **Specifications**

Connection Type: Voltage:

Approvals: Standard: Mounting: Type: Socket Type: Mounting: Material For Rubber Gasket: Material Body: Gland Size: **Body Colours: Contact Resistance: Current Caring Parts:** Rating: Terminals: H.V Breakdown Test: Insulation Resistance:

**Dimensions: (mm)** 

2Pole + Earth 250V AC VAC / 250 VAC NA NA Screw Type HD-Socket (HI-DOME) - Illuminated Type A M3 Screw Nitril / Silicon Nylon-6 GF PG-9 Black, Grey 20m Ohms max Copper alloy / Tin plated 10A 110VAC, 230VAC Screw-type 2 KV AC For 1 Minute 100 M Ohms min.