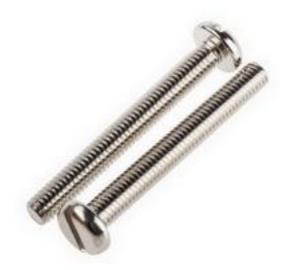

# RS Pro Nickel Plated Brass Pan Head Machine Screws, M6 x 50mm

RS Stock No: 482-8880

#### **Product Details**

RS Pro machine screw measuring M6 x 50 mm, is made of brass with nickel plated finish to resist tarnishing. This pan head screw comes with metric thread. The slotted drive screw meets DIN 85 standards.