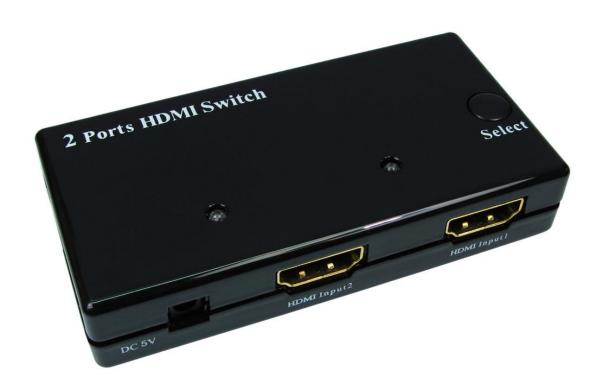

## **RS PRO Two Port HDMI Switch**

**Stock number: 236-9133** 

EN

The RS PRO Two Port HDMI Switch routes High Definition video and digital audio from any of the two connected sources to one display unit. Two inputs accommodate the simultaneous connection of up to two video sources, such as satellite systems and HD DVD players. The output sends the video signals to the display.

- Switch easily between any two HDMI sources
- Extends the range of HDMI compliant device by equalizing and re-clocking the HDMI signal
- Supports resolutions up to 1080p

PCB UL approved UL file number E12399