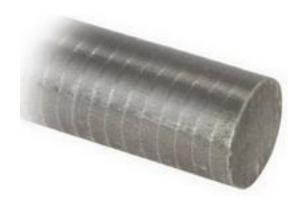

### **Datasheet**

RS Pro Cast Iron Rod, 1000mm x 25mm OD

RS Stock No: 778-1686

#### **Product Details**

RS Pro rod measuring 1000 mm x 25 mm OD, is made of cast iron, which is an useful cost-effective material ideal for engineering. This rod is suitable for copper or chrome plating and vitreous enamelling. The rod withstands hydraulic and pneumatic pressures and it absorbs heavy vibrational stresses due to high dampening capacity.