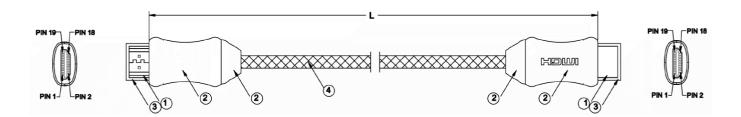

## RS PRO 0.5 mtr HDMI Male to HDMI Male High Speed with Ethernet Cable & Metal Connectors

Stock number: 2299967

EN

The RSPRO 0.5 metre HDMI male to HDMI male cable which has a black PVC jack with braiding and an outer diameter of 6.3mm. The connectors are metal and have gold flash covering to prevent corrosion.

HDMI is possibly the most common display connection on the market which can be found on devices ranging from PC's, Bluray players, games consoles and more.

CABLE SPEC:(0.254mmCu\*1Pair+0.254mmCu

D.W.+AL+MY)\*5+0.254mmCu\*4C+0.254mmCu D.W.
+AL+16\*6\*0.12mmAL-Mg Braiding)\*1C O.D:6.3mm
BLACK PVC JACKET +BLACK NYLON BRAIDING

Plastic Cap

METAL SHELL

HDMI Plug - Gold Plated

**RoHS / REACH / CE** 

rspro.com