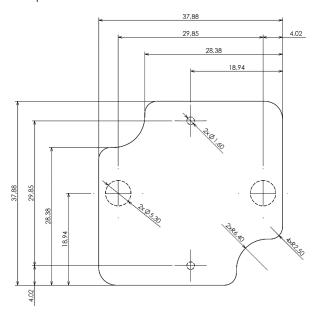

A |

Dashed line shows outline of the mounting boss under PCB board Recommended mounting holes diameter ø2,6mm All dimensions are given within +/-0,5mm tolerance