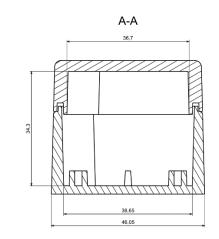

#### **Mechanical Specifications**

| Height | 40.1 mm           |  |
|--------|-------------------|--|
| Width  | 46.1 mm           |  |
| Length | 46.1 mm (72.9 mm) |  |
| Gasket | Silicon Gasket    |  |