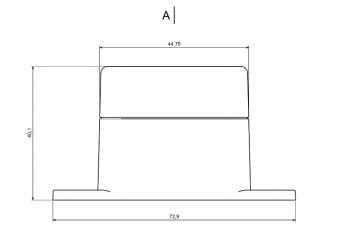

#### **Mechanical Specifications**

| Height | 40.1 mm           |  |
|--------|-------------------|--|
| Width  | 46.1 mm           |  |
| Length | 46.1 mm (72.9 mm) |  |
| Gasket | Silicon Gasket    |  |

A |

Dashed line shows outline of the mounting boss under PCB board Recommended mounting holes diameter ø2,6mm All dimensions are given within +/-0,5mm tolerance