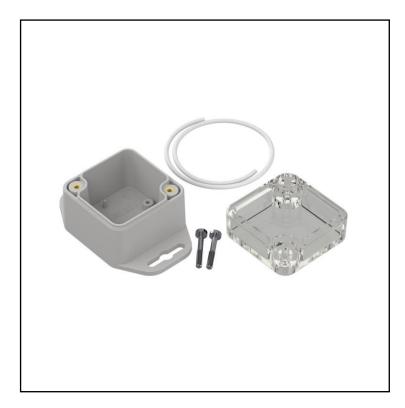

## **FEATURES**

- Made of PC
- Lid made of transparent PC
- Available in light gray colour
- Protection against liquids and solid objects: IP65 rating
- Supplied with silicon gasket and four screws
- Threaded brass inserts for reliable assembly.

#### **Product Description**

Please Hermetic enclosure ideal for applications requiring protection against water ingress. Supplied with silicon gascet that provides IP65 rating. Threaded brass inserts ensures reliable assembly of the enclosure. It can be mounted on walls and other surfaces using mounting ears.

#### **General Specifications**

| Туре        | Full With lug (U)          |  |  |
|-------------|----------------------------|--|--|
| Material    | PC                         |  |  |
| Colour      | Lightgray, Transparent lid |  |  |
| Accessories | Screw M3 17/10 – 2 psc     |  |  |
| Mounting    | Wall mount                 |  |  |

#### **Mechanical Specifications**

| Height | 40.1 mm           |  |
|--------|-------------------|--|
| Width  | 46.1 mm           |  |
| Length | 46.1 mm (72.9 mm) |  |
| Gasket | Silicon Gasket    |  |