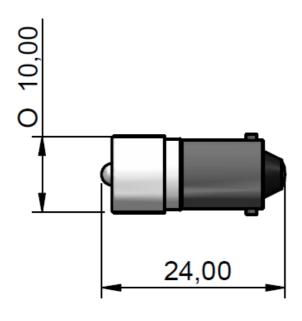

#### **Datasheet**

# **ENGLISH**

## **LED Indicator Lamp**

RS Stock number 205-139

#### **Dimensions (mm):**



## **Specifications:**

| LED/Multiled     | LED   | Optimum voltage (V)      | 28Vac/dc   | Intensity 1000mcd |
|------------------|-------|--------------------------|------------|-------------------|
| Mounting Size    | 10x28 | Rectifier                | Half Wave  |                   |
| Mounting Finish  |       | AC current               | 7mA        |                   |
| Protection       | -     | DC current               | 19mA       |                   |
| Mount Holder     | Ba9   | Voltage Tolerance (%)    | 10%        |                   |
| Chip Qty         | 1     | Optimum temperature (°C) | -30°C+60°C |                   |
| Indicator colour | White | Storage temperature (°C) | -30°C+60°C |                   |
| Wavelength (nm)  |       | Contact Tab              | Ba9s C