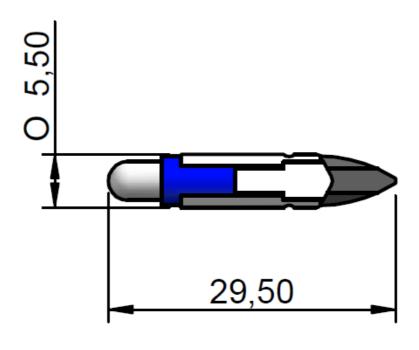

### **Datasheet**

# **ENGLISH**

# **Telephone Slide LED Indicator Lamp**

RS Stock number 204-237

### Dimensions (mm):



## **Specifications:**

| -                   |                |
|---------------------|----------------|
| LED/Multiled        | LED            |
| Mounting Size       | -              |
| Mounting Finish     | -              |
| Protection          | -              |
| Mount Holder        | T5.5 SlideBase |
| Chip Qty            | 1              |
| Indicator Colour    | Blue           |
| Optimum Voltage (V) | 24V dc         |
| Rectifier           | -              |

| AC Current          | -             |
|---------------------|---------------|
| DC Current          | 15mA          |
| Voltage Tolerance   | 10%           |
| Optimum Temperature | -30°C +60°C   |
| Storage Temperature | -30°C+60°C    |
| Contact Tab         | T5.5 Slidebar |
| Wavelength (nm)     | 470           |
|