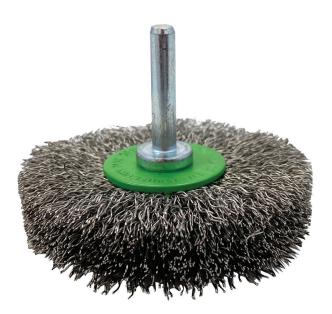

#### Spindle Mounted Crimped S/S Circular Brush - 40mm RS Stock No: 188-4108

### **Product Details**

40mm Spindle Mounted Crimped Stainless Steel Circular Brush. The brushes are manufactured with Stainless Steel crimped wire for general purpose applications and fitted with a 6mm spindle.