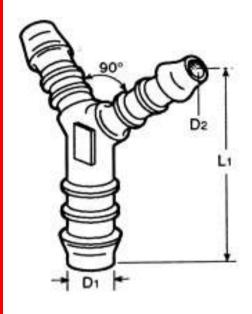

Acetal Resin, non- toxic, tough, lightweight, good impact and wear resistance Deep moulded ribs, use hose clips for high pressure, positive sealing

| D1 | D2  | L1   |
|----|-----|------|
| 4  | 2.5 | 25.5 |

Unit:mm

D1: Joiner Outer Diameter D2: Joiner Inner Diameter

L1: Length

\*Joiner Outer Diameter = Hose Inner Diameter

RS, Professionally Approved Products, gives you professional quality parts across all products categories. Our range has been testified by engineers as giving comparable quality to that of the leading brands without paying a premium price.