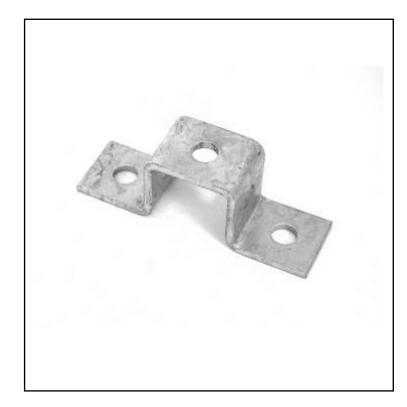

## RS PRO U & Z Shape Fitting, U Shape 135mm 40mm 5 14mm Hot Dipped Galvanized RS Stock No.: 221-6344

RS Professionally Approved Products bring to you professional quality parts across all product categories. Our product range has been tested by engineers and provides a comparable quality to the leading brands without paying a premium price.

## **Fasteners & Fixings**

**Product Description** 

U shaped bracket designed to connect 41mm channel/strut support systems perpendicular to one another. Has 5 holes offering flexibility. Hot dipped galvanised, which is very resistant to corrosion. Ideal for internal and external applications.