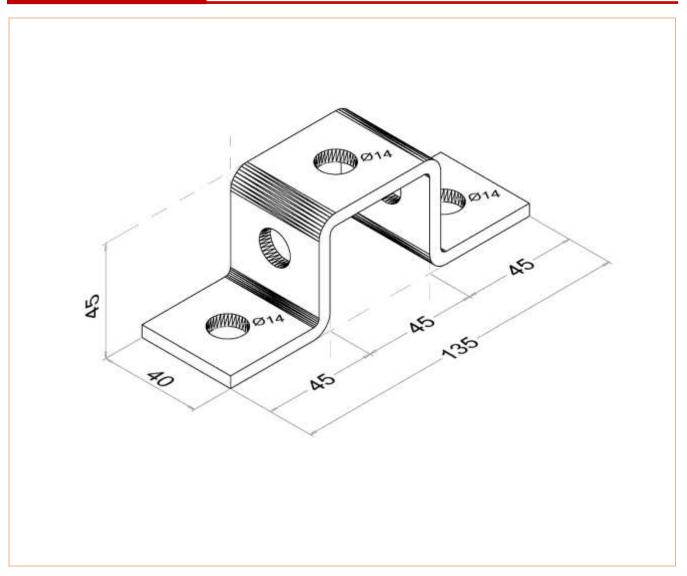

## **FEATURES**

- Designed to connect channel/strut support systems perpendicular to one another
- Made of steel
- Has 5 holes
- Hot dipped galvanised
- Ideal for internal and external applications

## **Fasteners & Fixings**

**Product Description** 

U shaped bracket designed to connect 41mm channel/strut support systems perpendicular to one another. Has 5 holes offering flexibility. Hot dipped galvanised, which is very resistant to corrosion. Ideal for internal and external applications.

## **General Specifications**