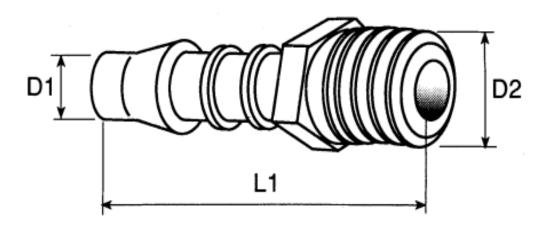

#### **Straight Connector**

These taper thread connectors have a taper screw on one end and a push-on hose connector on the other end. The hose sits securely due to the ribbing of the push-on connector. The 3 available thread types are coloured as followed, Metric taper thread (light grey), Whitworth pipe thread (anthracite) and NPT thread (black).

### **Specifications:**

| Hose Inner Diameter          | 12mm             |
|------------------------------|------------------|
| Coupling Connector Type      | Straight Coupler |
| Body Material                | Nylon            |
| Threaded Connection          | 3/8 in BSP Male  |
| Thread Size                  | 3/8in            |
| Coupling Gender              | Male             |
| Coupling Connector Direction | Straight         |
| Thread Gender                | Male             |
| Thread Standard              | BSP              |
|                              |                  |