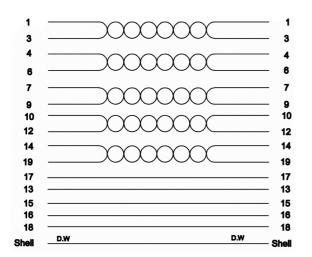

| 5 | CABLE SPEC:{((0.254mmCU*1P +AL+MY)*5<br>+0.254mmCU*5C+AL+0.254mmCU}*1C O.D:6.3mm<br>BLACK PVC JACKET +BLACK NYLON BRAIDING |
|---|----------------------------------------------------------------------------------------------------------------------------|
| 4 | Plastic Cap                                                                                                                |
| 3 | "HDMI" Logo-BLUE LIGHT                                                                                                     |
| 2 | PVC - BLACK                                                                                                                |
| 1 | HDMI Plug - Gold Plated                                                                                                    |