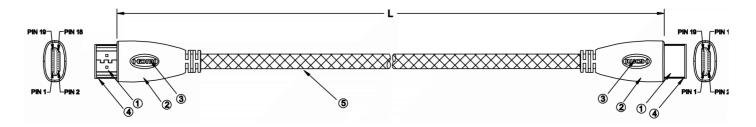

| 5 | CABLE SPEC:{((0.254mmCU*1P +AL+MY)*5<br>+0.254mmCU*5C+AL+0.254mmCU}*1C O.D:6.3mm<br>BLACK PVC JACKET +BLACK NYLON BRAIDING |
|---|----------------------------------------------------------------------------------------------------------------------------|
| 4 | Plastic Cap                                                                                                                |
| 3 | "HDMI" Logo-BLUE LIGHT                                                                                                     |
| 2 | PVC - BLACK                                                                                                                |
| 1 | HDMI Plug - Gold Plated                                                                                                    |