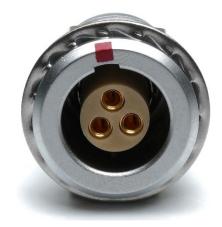

# RS PRO Fixed receptacle Female 3 pin Solder Brass

Stock No: 209-5621

RS Pro's range of Chrome plated Brass push-pull locking connectors offer exceptional quality that is found in many cutting-edge connectors, including full 360° EMC shielding and high mating life. As has become standard within the RS Pro brand you can expect high quality products but at a reasonable price. These connectors are ideal for use in medical devices, testing equipment, audio equipment and other high-end indoor applications.

## **Features & Benefits:**

- Push-pull latching system
- Chrome plated Brass
- IP50
- 360° Screening for full EMC shielding
- 12A Current Rating