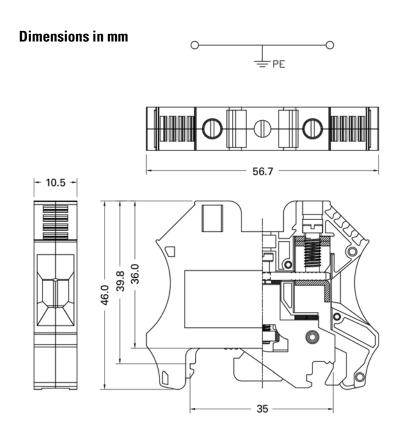

## **ENGLISH**

| Specifications                                        | 10mm²                                     |
|-------------------------------------------------------|-------------------------------------------|
| Technical Date                                        | Rated voltage / Rated current / Wire size |
| UL                                                    | AWG 16-6                                  |
| CSA                                                   | AWG 16-6                                  |
| IEC                                                   | 1.5-10mm <sup>2</sup>                     |
| Insulating impulse voltage withstand/pollution degree | 8KV / 3                                   |
| Torque (in -lbs)                                      | 18                                        |
| Clamping Screw (M)                                    | M4                                        |
| Insulation stripping length (mm)                      | 10~12 mm                                  |
| Net weight per piece                                  | 33.3g                                     |
| Material / Avaliable Color                            | Green / Yellow                            |
| Rail Dimensions                                       | T/W/H (mm)                                |
| For TS35x7.5                                          | 10.5 x 57 x 47.5                          |
| For TS35x15                                           | 10.5 x 57 x 55                            |
| Accessoriec                                           | Cat. No.                                  |
| End Bracket                                           | 8787553                                   |
|                                                       | 8787556                                   |