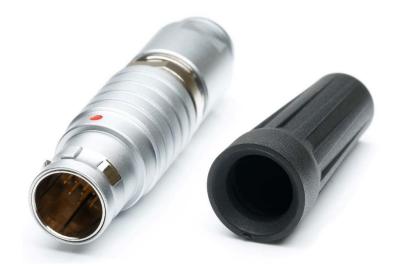

# RS PRO Straight Plug Male 16 pin Solder Brass OD 8.2-9.2mm

Stock No: 209-5686

RS Pro's range of Chrome plated Brass push-pull locking connectors offer exceptional quality that is found in many cutting-edge connectors, including full 360° EMC shielding and high mating life. As has become standard within the RS Pro brand you can expect high quality products but at a reasonable price. These connectors are ideal for use in medical devices, testing equipment, audio equipment and other high-end indoor applications.

## **Features & Benefits:**

- Push-pull latching system
- Chrome plated Brass
- IP50
- 360° Screening for full EMC shielding
- 6A Current Rating