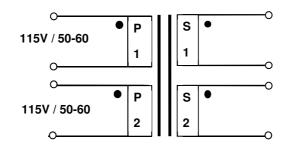

#### Schematic/connections

- The twin 115V primary windings have to be connected in series for 230V or parallel for 115V operation.
- Low noise laminations
- Full varnish impregnation
- Fully shrouded bobbins
- Multi-hole frame fixing
- Solder tag terminations
- Optional terminal shrouds
- Detailed product specification on permanent label
- · High efficiency, low regulation design
- 100% electrical and flash tested