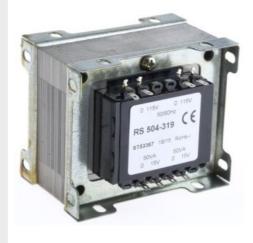

# **RS PRO**

The Chassis Frame Mount Transformers 100VA are high quality isolating transformers designed for use in general applications. The two independent secondary windings may be connected in series or parallel to give a wide range of output voltage and current options. Designed according to the following specifications.