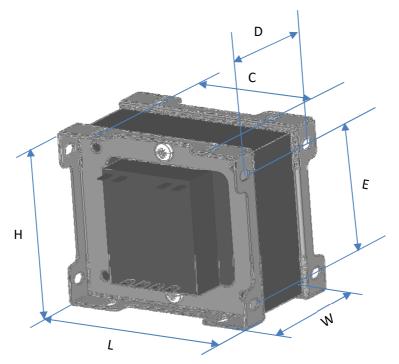

### Dimensions and fittings:

| Power | Overall Size   |                          | Fixing                 | Weight            | Efficiency |    |
|-------|----------------|--------------------------|------------------------|-------------------|------------|----|
| [VA]  | L x W x H [mm] | Horizontal<br>C x D [mm] | Vertical<br>E x D (mm) | Slot size<br>(mm) | [kg]       | %  |
| 100   | 89 x 75 x 68   | 57 x 43.5                | 57 x 43.5              | 4.7 x 7.9         | 1.60       | 87 |