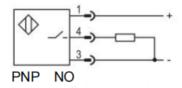

#### **Dimensions and Wiring**

#### **Specifications**

| Non-flush                                    |
|----------------------------------------------|
| 8mm                                          |
| 06.4mm                                       |
| M12*71 mm                                    |
| PNP NO                                       |
| 1030 VDC                                     |
| Fe 24*24*1t                                  |
| ≤±10%                                        |
| 120%                                         |
| ≤3%                                          |
| ≤200mA                                       |
| ≤2.5V                                        |
| ≤15mA                                        |
| Short-circuit, overload and reverse polarity |
| Yellow LED                                   |
| -25°C70°C                                    |
| 35-95%RH                                     |
| 500Hz                                        |
| 1000V/AC 50/60Hz 60s                         |
| ≥50MΩ(500VDC)                                |
| 1050Hz(1.5mm)                                |
| Nickel-copper alloy                          |
| M12 connector                                |
|                                              |