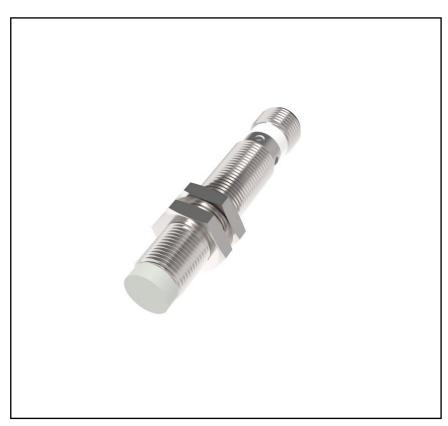

### **RS PRO Inductive Sensor**

RS Stock No.: 2522040

RS PRO Professionally Approved Products bring to you professional quality parts across all product categories. Our product range has been tested by engineers and provides a comparable quality to the leading brands without paying a premium price.

## **Inductive Sensors**

#### **Specifications**

| Non-flush                                    |
|----------------------------------------------|
| 8mm                                          |
| 06.4mm                                       |
| M12*71 mm                                    |
| PNP NO                                       |
| 1030 VDC                                     |
| Fe 24*24*1t                                  |
| ≤±10%                                        |
| 120%                                         |
| ≤3%                                          |
| ≤200mA                                       |
| ≤2.5V                                        |
| ≤15mA                                        |
| Short-circuit, overload and reverse polarity |
| Yellow LED                                   |
| -25°C70°C                                    |
| 35-95%RH                                     |
| 500Hz                                        |
| 1000V/AC 50/60Hz 60s                         |
| ≥50MΩ(500VDC)                                |
| 1050Hz(1.5mm)                                |
| Nickel-copper alloy                          |
| M12 connector                                |
|                                              |