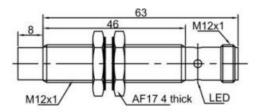

#### **Dimensions and Wiring**

#### **Specifications**

| Non-flush                                    |
|----------------------------------------------|
| 8mm                                          |
| 06.4mm                                       |
| M12*71 mm                                    |
| PNP NO                                       |
| 1030 VDC                                     |
| Fe 24*24*1t                                  |
| ≤±10%                                        |
| 120%                                         |
| ≤3%                                          |
| ≤200mA                                       |
| ≤2.5V                                        |
| ≤15mA                                        |
| Short-circuit, overload and reverse polarity |
| Yellow LED                                   |
| -25°C70°C                                    |
| 35-95%RH                                     |
| 500Hz                                        |
| 1000V/AC 50/60Hz 60s                         |
| ≥50MΩ(500VDC)                                |
| 1050Hz(1.5mm)                                |
| Nickel-copper alloy                          |
| M12 connector                                |
|                                              |