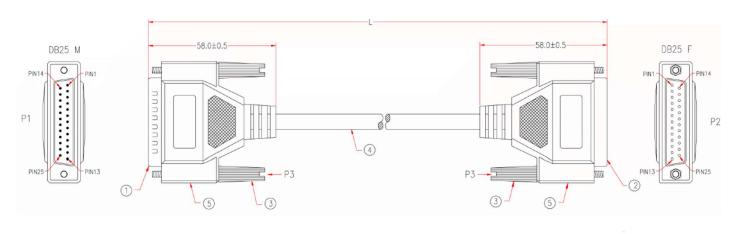

## RS PRO 10m D25 Way M to D25 Way female Straight Through Cable

**Stock number: 182-8824** 

Our RS PRO 10m D25 male to D25 female is wire pin to pin has a beige PVC cable flex.

The connector hoods are made from beige PVC and have a strain relief on the end of the hood to support the cable and to stop the cable from splitting around the hood.

The cable flex has an outer diameter of 7mm and 30awg, the connectors have gold flash pins to help stop corrosion.

| 5 | BLACK PVC TUBE Ø3.0*30mm                                                            |
|---|-------------------------------------------------------------------------------------|
|   | ALUMINUM FOIL 33*110mm                                                              |
|   | MOLDED PE COLOR TRANSPARENT                                                         |
|   | MOLDED PVC BEIGE                                                                    |
| 4 | NON-UL 25C 30AWG, ALUM-MYLAR FOIL SHIELDING WITH DRAIN WIRE, OD 7.0mm, JACKET BEIGE |
| 3 | MOLDED THUMBSCREW #4-40, LENGTH 46.5mm, BEIGE                                       |
| 2 | DB25 FEMALE, GOLD FLASH ON CONTACTS, BLUE INSULATOR                                 |
| 1 | DB25 MALE, GOLD FLASH ON CONTACTS, BLUE INSULATOR                                   |