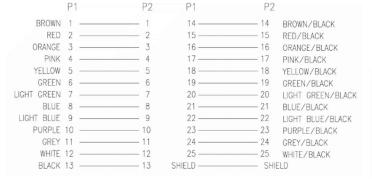

## RS PRO 10m D25 Way M to D25 Way female Straight Through Cable

**Stock number: 182-8824** 

Our RS PRO 10m D25 male to D25 female is wire pin to pin has a beige PVC cable flex.

The connector hoods are made from beige PVC and have a strain relief on the end of the hood to support the cable and to stop the cable from splitting around the hood.

The cable flex has an outer diameter of 7mm and 30awg, the connectors have gold flash pins to help stop corrosion.

| 5 | BLACK PVC TUBE Ø3.0*30mm                                                            |
|---|-------------------------------------------------------------------------------------|
|   | ALUMINUM FOIL 33*110mm                                                              |
|   | MOLDED PE COLOR TRANSPARENT                                                         |
|   | MOLDED PVC BEIGE                                                                    |
| 4 | NON-UL 25C 30AWG, ALUM-MYLAR FOIL SHIELDING WITH DRAIN WIRE, OD 7.0mm, JACKET BEIGE |
| 3 | MOLDED THUMBSCREW #4-40, LENGTH 46.5mm, BEIGE                                       |
| 2 | DB25 FEMALE, GOLD FLASH ON CONTACTS, BLUE INSULATOR                                 |
| 1 | DB25 MALE, GOLD FLASH ON CONTACTS, BLUE INSULATOR                                   |