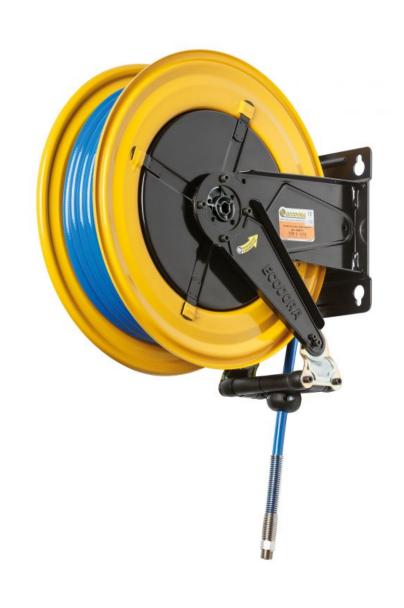

# P/N 428/12

Fixed hose reel s. 430, for air-water 20 bar, with PU hose, 15 m ø 13x19 mm

### **FEATURES**

| Pressure          | 20 bar                    |
|-------------------|---------------------------|
| Compatible fluids | air - water               |
| Swivel joint      | brass                     |
| Seals             | Viton <sup>®</sup>        |
| Characteristic    | fixed                     |
| Material          | painted steel             |
| Couplings         | brass                     |
| Hose              | p/n 961/15                |
| ø e hose length   | ø 1/2" - 15 m             |
| Inlet             | G 1/2" (f)                |
| Outlet            | G 1/2" (m)                |
| Reel flow path    | brass - zinc plated steel |