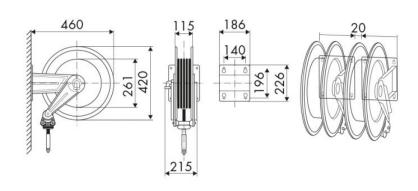

Agriculture, Automotive, Building and road construction, Industry, Lube trucks and transports

### **FEATURES**

| Pressure          | 20 bar                    |
|-------------------|---------------------------|
| Compatible fluids | air - water               |
| Swivel joint      | brass                     |
| Seals             | Viton <sup>®</sup>        |
| Characteristic    | fixed                     |
| Material          | painted steel             |
| Couplings         | brass                     |
| Hose              | p/n 961/15                |
| ø e hose length   | ø 1/2" - 15 m             |
| Inlet             | G 1/2" (f)                |
| Outlet            | G 1/2" (m)                |
| Reel flow path    | brass - zinc plated steel |



## **OVERALL DIMENSIONS (mm)**



### **FURTHER FEATURES**

Capacity 13 x 19

15 m