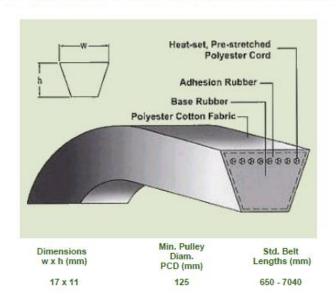

#### RS Z, A & B Section Belts

Special compounded stiff-yet-flex-crack resistant base

High modulus low stretch (hmls) polyester cords and length stabilisation process resulting in low stretch and maximum life

Polychloroprene impregnated poly-cotton jacket

Precision built belts requiring no matching or coding

Anti-static, heat, oil and abrasion resistant

Standards: API 1B, RMA IP 20, DIN 2215, ISO 4184 & BS3790

## B Section - 17mm x 11mm - Wrapped Construction

| Section - 17mm x 11mm - Wrapped Construction |                             |                              |                             |                              |                             |                              |                             |  |  |  |  |
|----------------------------------------------|-----------------------------|------------------------------|-----------------------------|------------------------------|-----------------------------|------------------------------|-----------------------------|--|--|--|--|
| Inside<br>Length<br>Li (ins)                 | Inside<br>Length<br>Li (mm) | Inside<br>Length<br>Li (ins) | Inside<br>Length<br>Li (mm) | Inside<br>Length<br>Li (ins) | Inside<br>Length<br>Li (mm) | Inside<br>Length<br>Li (ins) | Inside<br>Length<br>Li (mm) |  |  |  |  |
| B22.5                                        | 570                         | B48                          | 1215                        | B91                          | 2300                        | B151                         | 3850                        |  |  |  |  |
| B23                                          | 585                         | B48.5                        | 1225                        | B92                          | 2337                        | B152                         | 3861                        |  |  |  |  |
| B24                                          | 615                         | B49                          | 1250                        | B93                          | 2365                        | B154                         | 3912                        |  |  |  |  |
| B25                                          | 630                         | B50                          | 1275                        | B94                          | 2388                        | B155                         | 3937                        |  |  |  |  |
| B25.5                                        | 650                         | B51                          | 1300                        | B94.5                        | 2400                        | B156                         | 3950                        |  |  |  |  |
| B26                                          | 660                         | B52                          | 1320                        | B95                          | 2413                        | B158                         | 4000                        |  |  |  |  |
| B26.5                                        | 670                         | B52.5                        | 1335                        | B96                          | 2438                        | B162                         | 4115                        |  |  |  |  |
| B27                                          | 686                         | B53                          | 1350                        | B96.5                        | 2450                        | B164                         | 4165                        |  |  |  |  |
| B28                                          | 710                         | B53.5                        | 1360                        | B97                          | 2465                        | B165                         | 4200                        |  |  |  |  |
| B28.5                                        | 725                         | B54                          | 1372                        | B98                          | 2500                        | B167                         | 4250                        |  |  |  |  |
| B29                                          | 735                         | B55                          | 1400                        | B99                          | 2515                        | B170                         | 4318                        |  |  |  |  |
| B29.5                                        | 750                         | B56                          | 1425                        | B100                         | 2540                        | B173                         | 4394                        |  |  |  |  |
| B30                                          | 762                         | B57                          | 1450                        | B101                         | 2565                        | B175                         | 4450                        |  |  |  |  |
| B30.5                                        | 775                         | B58                          | 1475                        | B102                         | 2600                        | B177                         | 4500                        |  |  |  |  |
| B31                                          | 785                         | B59                          | 1500                        | B103                         | 2616                        | B180                         | 4572                        |  |  |  |  |
| B31.5                                        | 800                         | B60                          | 1525                        | B104                         | 2650                        | B185                         | 4700                        |  |  |  |  |
| B32                                          | 813                         | B61                          | 1550                        | B105                         | 2667                        | B187                         | 4750                        |  |  |  |  |
| B32.5                                        | 825                         | B62                          | 1575                        | B106                         | 2700                        | B190                         | 4826                        |  |  |  |  |
| B33                                          | 838                         | B63                          | 1600                        | B107                         | 2718                        | B193                         | 4900                        |  |  |  |  |
| B33.5                                        | 850                         | B64                          | 1625                        | B108                         | 2750                        | B195                         | 4953                        |  |  |  |  |
| B34                                          | 865                         | B65                          | 1650                        | B109                         | 2769                        | B197                         | 5000                        |  |  |  |  |
| B34.5                                        | 875                         | B66                          | 1675                        | B112                         | 2845                        | B200                         | 5080                        |  |  |  |  |
| B35                                          | 889                         | B67                          | 1700                        | B113                         | 2870                        | B204                         | 5182                        |  |  |  |  |
| B35.5                                        | 900                         | B68                          | 1725                        | B114                         | 2900                        | B208                         | 5280                        |  |  |  |  |
| B36                                          | 915                         | B69                          | 1750                        | B115                         | 2921                        | B210                         | 5334                        |  |  |  |  |
| B36.5                                        | 925                         | B70                          | 1775                        | B116                         | 2950                        | B211                         | 5359                        |  |  |  |  |
| B37                                          | 940                         | B71                          | 1800                        | B117                         | 2972                        | B216                         | 5500                        |  |  |  |  |
| B37.5                                        | 950                         | B72                          | 1825                        | B118                         | 3000                        | B220                         | 5600                        |  |  |  |  |
| B38                                          | 965                         | B73                          | 1850                        | B120                         | 3048                        | B224                         | 5690                        |  |  |  |  |
| B38.5                                        | 975                         | B74                          | 1880                        | B122                         | 3099                        | B225                         | 5700                        |  |  |  |  |