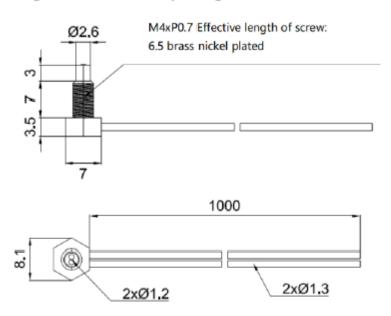

#### **Dimension and Wiring**

Connection Diagrams / Assembly Diagrams / Illustrations / Accessories

### **General Specifications**

| Detection method       | Diffuse reflection |
|------------------------|--------------------|
| Detection distance     | 35/110/200mm       |
| Diameter               | M4                 |
| Minimum bend radius    | R25                |
| Temperature resistance | - 4070℃            |
| Length                 | 2 meter            |