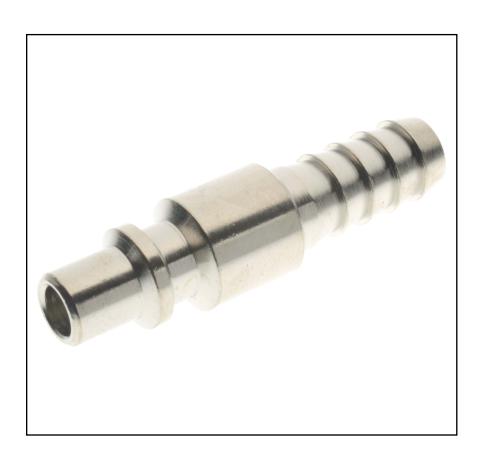

# RS PRO PLUG WITH REST FOR RUBBER HOSE -ITALIAN 5 mm

RS Stock No.: 2312510

RS PRO Professionally Approved Products bring to you professional quality parts across all product categories. Our product range has been tested by engineers and provides a comparable quality to the leading brands without paying a premium price.

## **Product Description**

The RS PRO plug with rest for rubber hose-Italian 5 mm works in 0 to 16 bar pressure range. It mainly used in compressed air & tools, pneumatic & fluid technology, food & beverages. It has operating temperature range from -  $20 \, ^{\circ}\text{C}$  +  $80 \, ^{\circ}\text{C}$ .

#### **General Specifications**

| Coupling Type | Straight                                                           |  |
|---------------|--------------------------------------------------------------------|--|
| Body Material | Brass                                                              |  |
| Application   | Compressed Air, Pneumatic Automation, Textile, Packaging, Handling |  |

#### **Mechanical Specifications**

| Maximum Working Pressure | 16bar |
|--------------------------|-------|
| Connector Gender         | Male  |
| Hose Inner Diameter      | 6mm   |
| Hose Outer Diameter      | 12mm  |