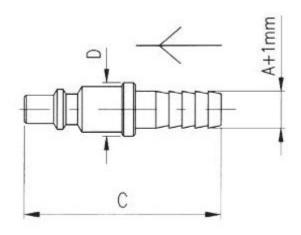

| 10bar                                                              |
| Connector Gender         | Male                                                                        | Male                                                               |
| Hose Inner Diameter      | 4mm                                                                         | 6mm                                                                |
| Hose Outer Diameter      | 11mm                                                                        | 11mm                                                               |
| Application              | Compressed Air,<br>Pneumatic Automation,<br>Textile, Packaging,<br>Handling | Compressed Air, Pneumatic Automation, Textile, Packaging, Handling |



| Α | С    | D  | Pack. |
|---|------|----|-------|
| 6 | 44.5 | 12 | 10    |