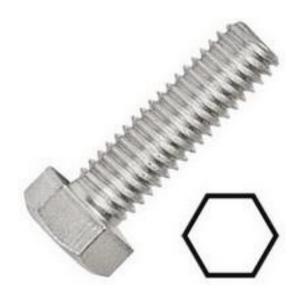

### **Product Details**

RS Pro set screw measuring M16 x 40 mm, is made of plain A4 grade 316 stainless steel. This set screw with metric thread, features hexagon head and hex drive.

### **Features and Benefits**

- Stainless steel A4 Hexagon head screws
- Metric thread
- Features plain finish

## **Specifications:**

| Drive Type           | Hex             |
|----------------------|-----------------|
| Finish               | Plain           |
| Head Shape           | Hex             |
| Material             | Stainless Steel |
| Length               | 40 mm           |
| Stainless Steel Type | 316 (A4)        |
| Thread Size          | M16             |
| Head Height          | 10 mm           |
| Specification        | DIN 933         |
| Width Across Corners | 26.75 mm        |
| Width Across Flats   | 24 mm           |